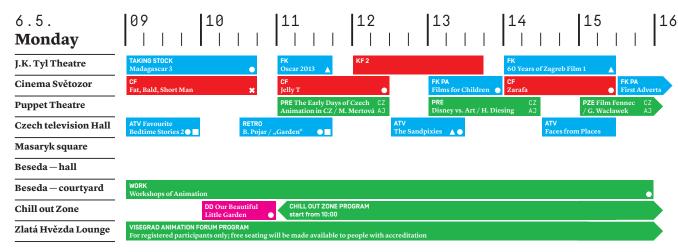

Competition program

Accompanying program

Special program

Non-competition program

ATV - Animo TV

DD - Theatres for Children

**CF** — International Competition of Feature Films

CS COMPETITION — Czech-Slovak Competition of Student Films

Czech version only

▲ no dialogues

DIS — Discussion Panel

FK PA — Focus, The Early Days of Czech Animation

FK UPA — Focus, UPA Generation

KF — International Competition of Short Films

PZE — Presentation
RETRO — Retrospective of B. Pojar and V. Jiránek
WORK — Workshop

PRE - Lecture

free admission, suitable for kids
 Other screenings are in original version with
 not suitable for kids
 czech or english subtitles.

Other screenings are in original version with czech or english subtitles.

free admission, suitable for kids
 Other screenings are in original version with
 not suitable for kids
 czech or english subtitles.

PRE — Lecture

PZE — Presentation

RETRO — Retrospective of B. Pojar and V. Jiránek

WORK — Workshop

free admission, suitable for kids
 not suitable for kids
 Czech version only
 no dialogues

Other screenings are in original version with czech or english subtitles.