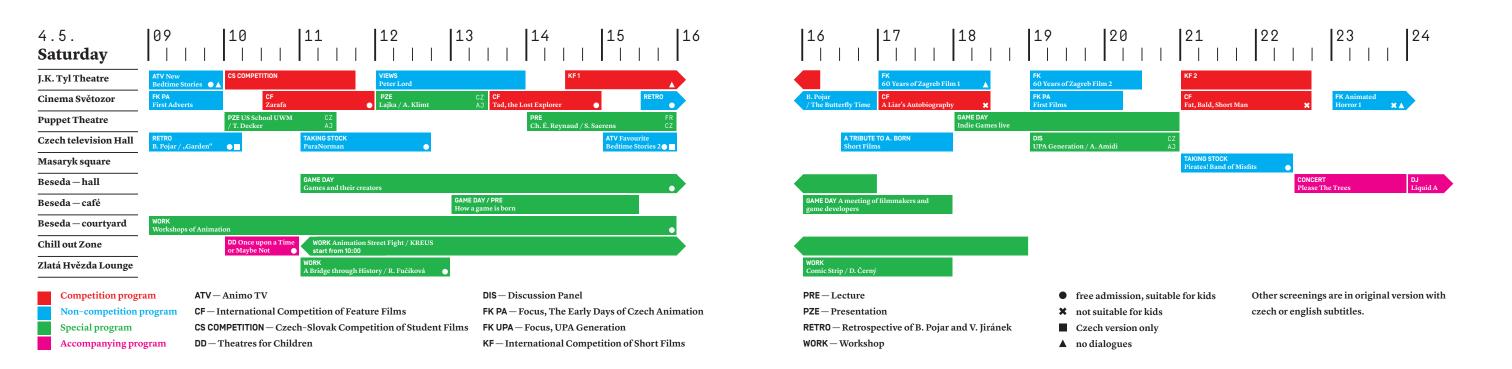

Competition program

Accompanying program

Special program

Non-competition program

ATV - Animo TV

DD - Theatres for Children

**CF** — International Competition of Feature Films

CS COMPETITION — Czech-Slovak Competition of Student Films

Czech version only

▲ no dialogues

DIS — Discussion Panel

FK PA — Focus, The Early Days of Czech Animation

FK UPA — Focus, UPA Generation

KF — International Competition of Short Films

PZE — Presentation
RETRO — Retrospective of B. Pojar and V. Jiránek
WORK — Workshop

PRE - Lecture

free admission, suitable for kids
 Other screenings are in original version with
 not suitable for kids
 czech or english subtitles.

Other screenings are in original version with czech or english subtitles.

free admission, suitable for kids
 Other screenings are in original version with
 not suitable for kids
 czech or english subtitles.

PRE — Lecture

PZE — Presentation

RETRO — Retrospective of B. Pojar and V. Jiránek

WORK — Workshop

free admission, suitable for kids
 not suitable for kids
 Czech version only
 no dialogues

Other screenings are in original version with czech or english subtitles.