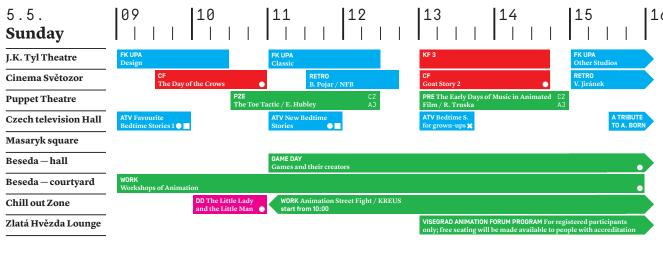

Competition program

Accompanying program

Special program

Non-competition program

ATV - Animo TV

DD - Theatres for Children

**CF** — International Competition of Feature Films

CS COMPETITION — Czech-Slovak Competition of Student Films

Czech version only

▲ no dialogues

DIS — Discussion Panel

FK PA — Focus, The Early Days of Czech Animation

FK UPA — Focus, UPA Generation

KF — International Competition of Short Films

PZE — Presentation
RETRO — Retrospective of B. Pojar and V. Jiránek
WORK — Workshop

PRE - Lecture

free admission, suitable for kids
 Other screenings are in original version with
 not suitable for kids
 czech or english subtitles.

Other screenings are in original version with czech or english subtitles.

free admission, suitable for kids
 Other screenings are in original version with
 not suitable for kids
 czech or english subtitles.

PRE — Lecture

PZE — Presentation

RETRO — Retrospective of B. Pojar and V. Jiránek

WORK — Workshop

free admission, suitable for kids
 not suitable for kids
 Czech version only
 no dialogues

Other screenings are in original version with czech or english subtitles.