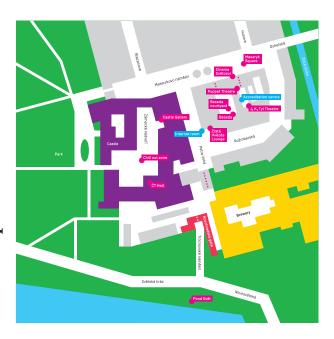

## **Municipal police**

emergency line 156 permanent service +420 384 758 710 Palackého nám. 46, 379 01 Třeboň **Festival map** 