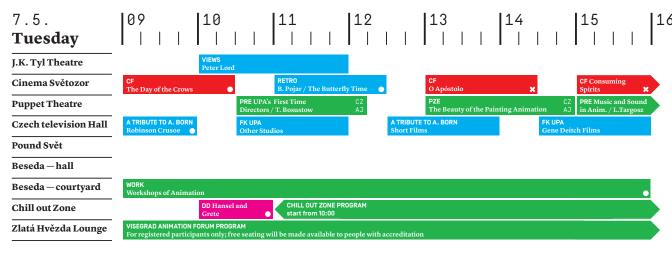

Competition program

Accompanying program

Special program

Non-competition program

ATV - Animo TV

DD - Theatres for Children

**CF** — International Competition of Feature Films

CS COMPETITION — Czech-Slovak Competition of Student Films

Czech version only

▲ no dialogues

DIS — Discussion Panel

FK PA — Focus, The Early Days of Czech Animation

FK UPA — Focus, UPA Generation

KF — International Competition of Short Films

PZE — Presentation
RETRO — Retrospective of B. Pojar and V. Jiránek
WORK — Workshop

PRE - Lecture

free admission, suitable for kids
 Other screenings are in original version with
 not suitable for kids
 czech or english subtitles.

Other screenings are in original version with czech or english subtitles.

free admission, suitable for kids
 Other screenings are in original version with
 not suitable for kids
 czech or english subtitles.

PRE — Lecture

PZE — Presentation

RETRO — Retrospective of B. Pojar and V. Jiránek

WORK — Workshop

free admission, suitable for kids
 not suitable for kids
 Czech version only
 no dialogues

Other screenings are in original version with czech or english subtitles.